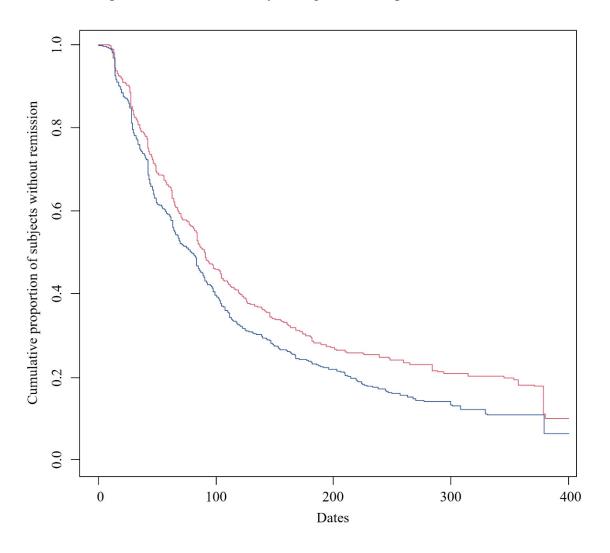

## **Supplementary figures**

Supplementary figure 1. Remission through treatment steps 1 to 4 among all subjects

Supplementary figure 2. Remission through treatment steps 1 to 4 among subjects with and without antidepressant treatment history during the index episode

Red and blue lines indicate subjects who had and had not received at least one antidepressant medication during the index episode prior to study entry, respectively.