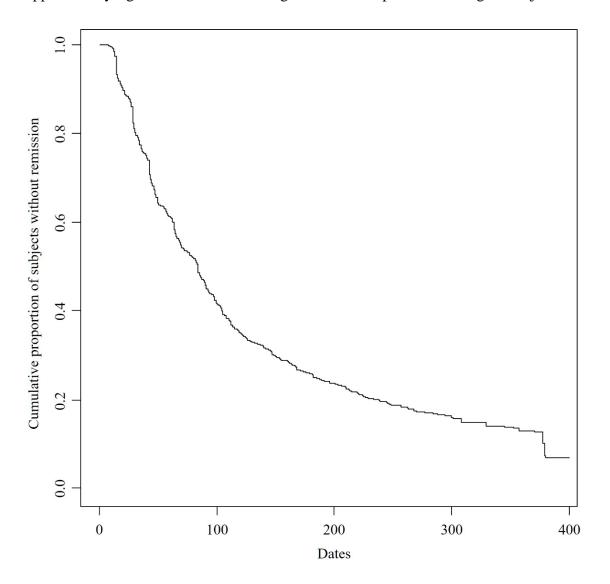

## **Supplementary figures**

Supplementary figure 1. Remission through treatment steps 1 to 4 among all subjects

Supplementary figure 2. Remission through treatment steps 1 to 4 among subjects with and without antidepressant treatment history during the index episode